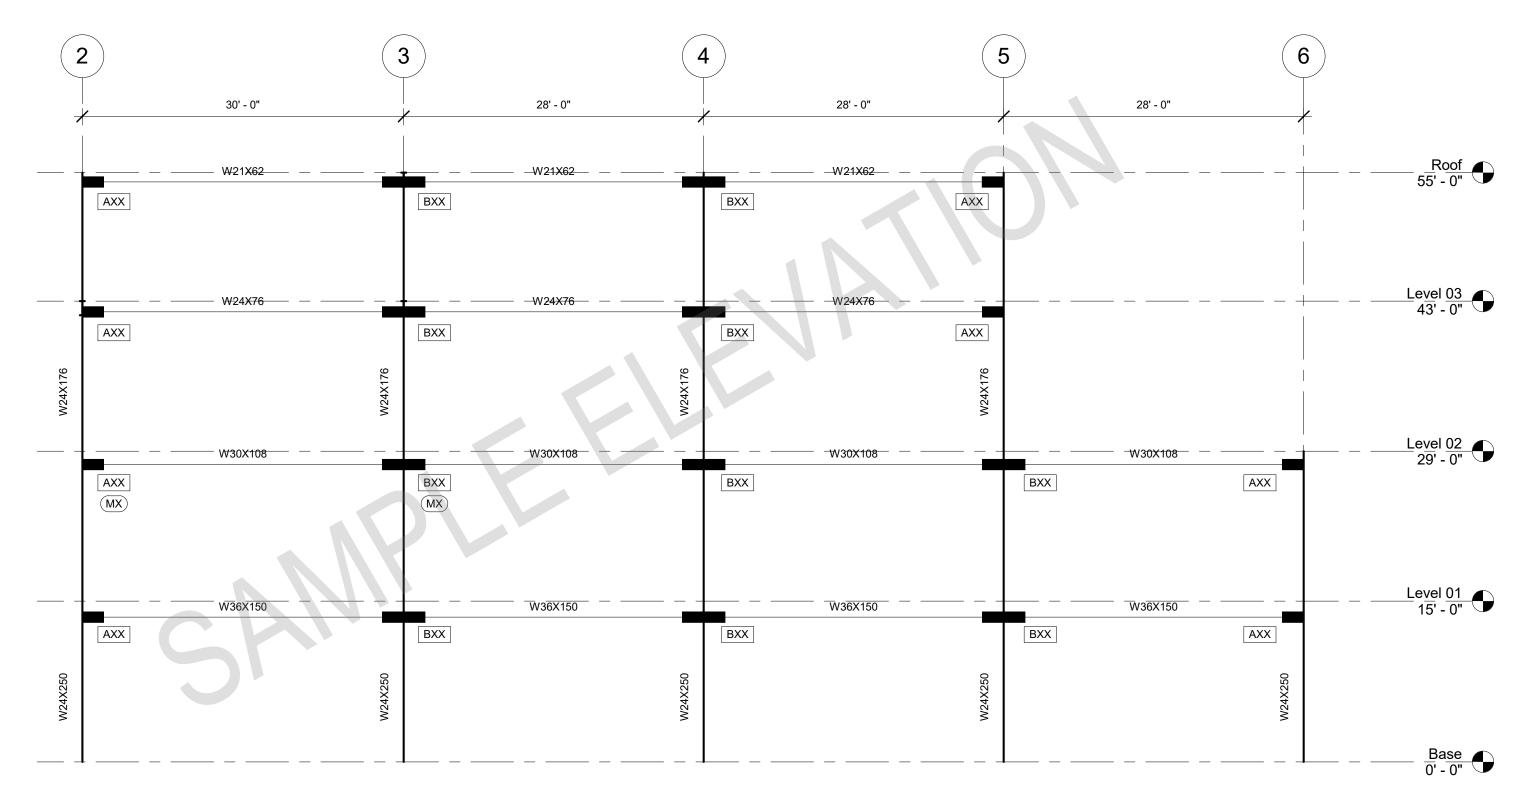

AXX

(MX)

INDICATES SIDEPLATE CONNECTION PER SHEETS X/XX - X/XX

**SAMPLE ELEVATION**