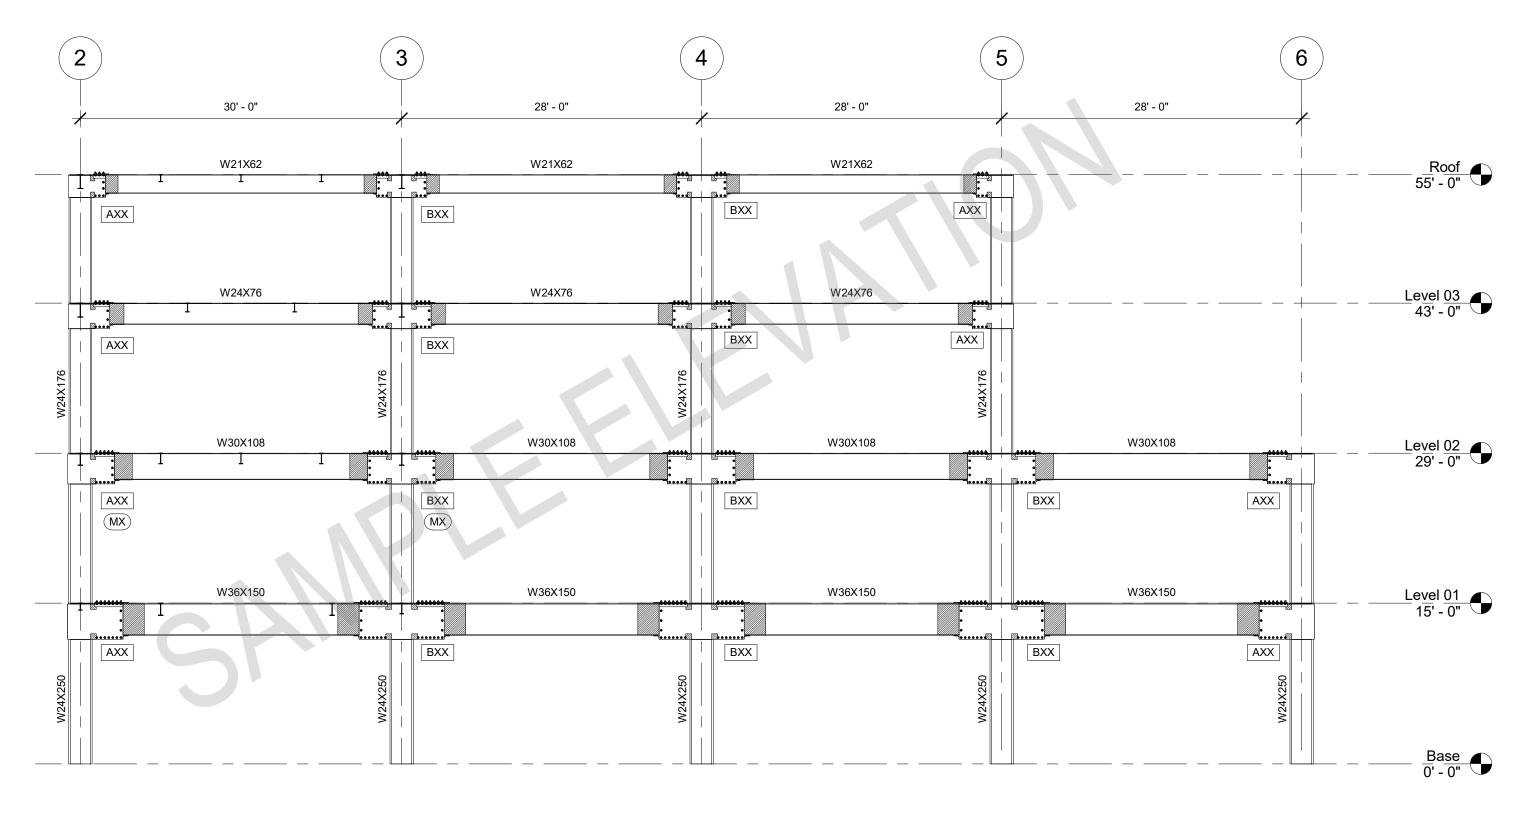

AXX

(MX)

INDICATES SIDEPLATE CONNECTION PER SHEETS X/XX - X/XX

INDICATES MISCELLANEOUS SIDEPLATE DETAIL PER SHEETS X/XX - X/XX

## **SAMPLE ELEVATION**

DETAIL LEVEL: FINE PROTECTED ZONES VISIBLE

INTELLECTIAL PROPERTY RIGHTS NOTICE
The SIDEPLATES steel frame connection system is converted by one or more OLS Past, Nos. 6,138,427, 6,516,583, 6,591,5
176,256, 6,122,671, 6,122,672, 6,146,322, 6,176,702 each of the connection of the connection of the converted of the connection of the connection